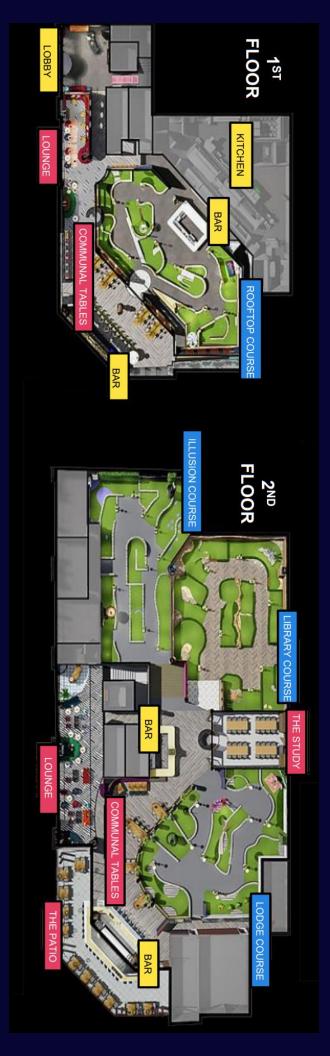

## **PUTTERY DALLAS**

Puttery The Colony is in the quickly developing and beautiful Grandscape area in The Colony.

Our two-level building boasts 4 amazing courses and supports multiple party sizes with our intimate lounge spaces, communal tables, private study, outdoor patio, or full venue rental.

## **UNIQUE FEATURES**

- ✓ (4) 9 Hole Courses
- ✓ Culinary Creations
- ✓ Craft Cocktails
- ✓ VIP Lounges

✓ Entertainment

✓ A/V Capabilities

CLICK/SCAN HERE FOR A 360 TOUR

Puttery Dallas Events EventsDAL@puttery.com 5762 Grandscape BLVD Ste 105, The Colony, TX. 75056 (469) 862-0151 / puttery.com/locations/dallas