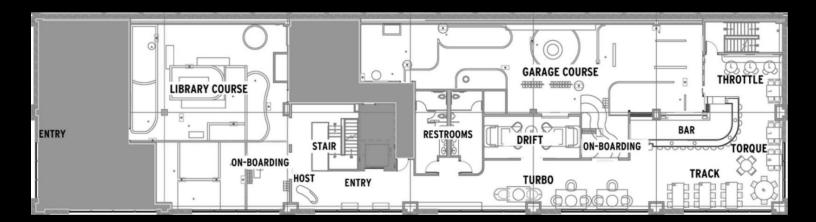

## PUTTERY PITTSBURGH 2<sup>ND</sup> FLOOR

## **EVENT SPACES**

| SPACE               | FLR | CAPACITY |
|---------------------|-----|----------|
| Alpine VIP          | 1   | 15       |
| Aspen               | 1   | 10       |
| Arctic A            | 1   | 15       |
| Arctic B            | 1   | 12       |
| Arctic C            | 1   | 15       |
| Arctic D            | 1   | 12       |
| Arctic Dining       | 1   | 75       |
| First Floor Buyout  | 1   | 150      |
| Drift VIP           | 2   | 18       |
| Turbo               | 2   | 10       |
| Throttle            | 2   | 20       |
| Torque              | 2   | 15       |
| Track               | 2   | 25       |
| TTT                 | 2   | 65       |
| Second Floor Buyout | 2   | 200      |
| Full Venue Buyout   | 1+2 | 350      |