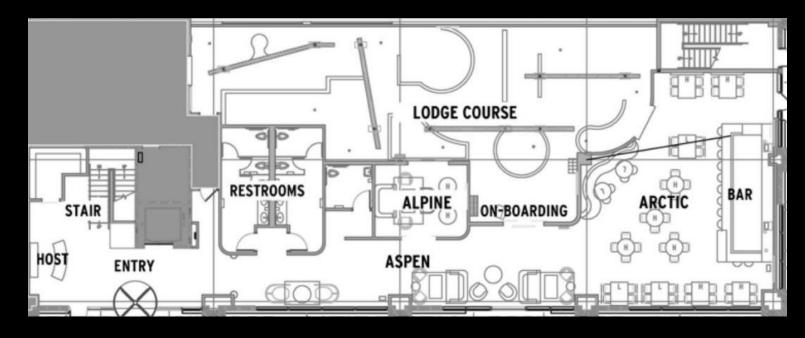

## PUTTERY PITTSBURGH 1<sup>ST</sup> FLOOR

## **EVENT SPACES**

| SPACE               | FLR | CAPACITY |
|---------------------|-----|----------|
| Alpine VIP          | 1   | 15       |
| Aspen               | 1   | 10       |
| Arctic A            | 1   | 15       |
| Arctic B            | 1   | 12       |
| Arctic C            | 1   | 15       |
| Arctic D            | 1   | 12       |
| Arctic Dining       | 1   | 75       |
| First Floor Buyout  | 1   | 150      |
| Drift VIP           | 2   | 18       |
| Turbo               | 2   | 10       |
| Throttle            | 2   | 20       |
| Torque              | 2   | 15       |
| Track               | 2   | 25       |
| TTT                 | 2   | 65       |
| Second Floor Buyout | 2   | 200      |
| Full Venue Buyout   | 1+2 | 350      |