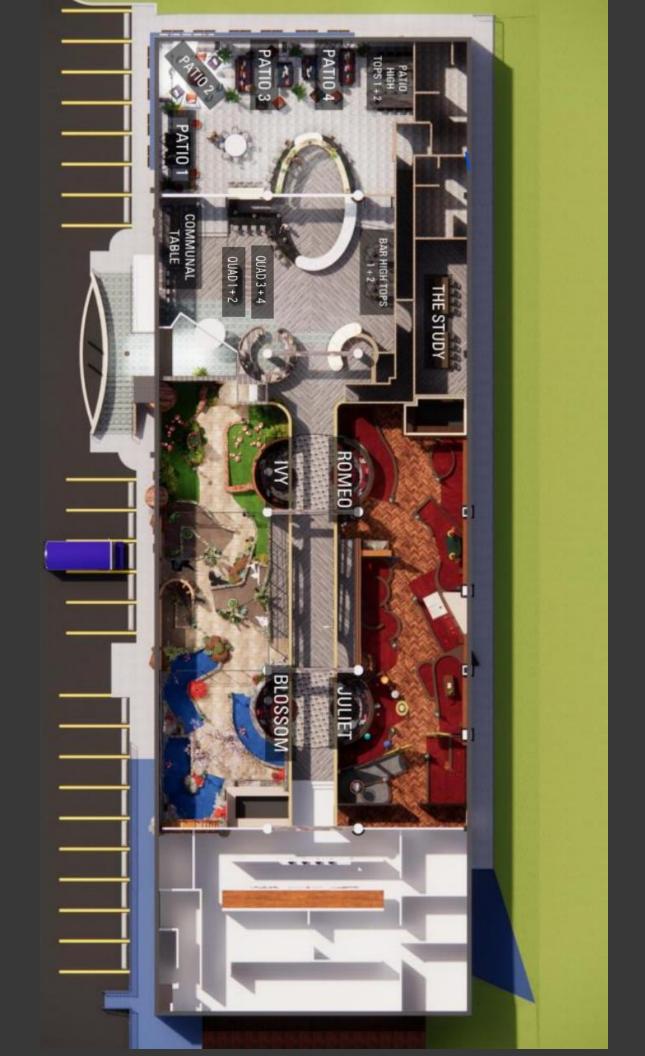

#### **EVENT SPACES**

| SPACE                                   | CAPACITY |
|-----------------------------------------|----------|
| Common Tables                           | 8-16     |
| Romeo Lounge                            | 15       |
| Juliet Lounge                           | 15       |
| Blossom Lounge                          | 15       |
| lvy Lounge                              | 15       |
| All Lounges                             | 75       |
| Main Bar Dining – Left Side             | 35       |
| Full Main Bar Dining                    | 60       |
| All Season Patio                        | 100      |
| Half Patio                              | 30-50    |
| All Season Patio + Full Main Bar Dining | 160      |
| Full Venue Buyout                       | 300      |