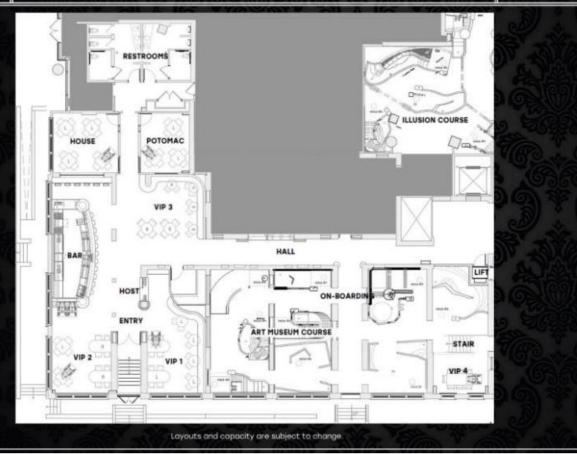

#### **EVENT SPACES**

| SPACE                   | WING | CAPACITY |
|-------------------------|------|----------|
| House                   | East | 15       |
| Potomac                 | East | 15       |
| VIP 3                   | East | 15       |
| VIP 2                   | East | 20       |
| VIP 1                   | East | 20       |
| House + Potomac         | East | 30       |
| House + Potomac + VIP 3 | East | 45       |
| East Wing Buyout        | East | 150      |
| Lower F Street          | West | 25       |
| Upper F Street          | West | 110      |
| ½ F Street              | West | 40/60    |
| Full F Street           | West | 150      |
| West Wing Buyout        | West | 250      |
| Full Venue Buyout       |      | 400      |

# PUTTERY D.C.

First Floor East