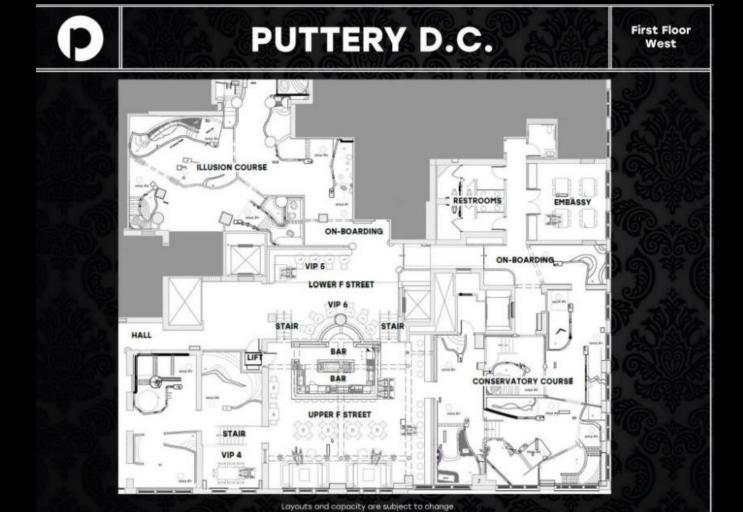

#### **EVENT SPACES**

| SPACE                   | WING | CAPACITY |
|-------------------------|------|----------|
| House                   | East | 15       |
| Potomac                 | East | 15       |
| VIP 3                   | East | 15       |
| VIP 2                   | East | 20       |
| VIP 1                   | East | 20       |
| House + Potomac         | East | 30       |
| House + Potomac + VIP 3 | East | 45       |
| East Wing Buyout        | East | 150      |
| Lower F Street          | West | 25       |
| Upper F Street          | West | 110      |
| ½ F Street              | West | 40/60    |
| Full F Street           | West | 150      |
| West Wing Buyout        | West | 250      |
| Full Venue Buyout       |      | 400      |